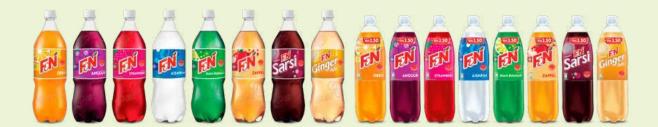

#### **CARBONATED SOFT DRINK**

est Cola

est Sugar Free

est Strawberry est Cream Soda est Orange

est Pink Bomb est Kamikaze est Lemon Lime

est Salty Lychee Plus B est Grape Berry Plus B Sarsi